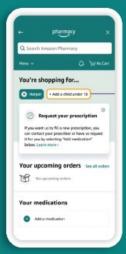

## ONLINE ACCOUNT ACCESS

New website at https://nwps.lh1ondemand.com

First Visit:

- Verify your account using your First and Last Name, Zip Code, and Social Security Number
- Answer Five security questions
- Create a Username and Password
- Set up Contact Information By providing an email address, you will receive communications from WEX electronically about your benefits in lieu of mailed paper documents. Participant account statements and notifications from NWPS will still be sent via USPS.

#### MOBILE APP

iOS and Android users:

Search the App Store for NWPS Health Benefits

- Download the app and login
- Login with the SAME login credentials created for your online account
- OR, Create a new account following the same steps as the website